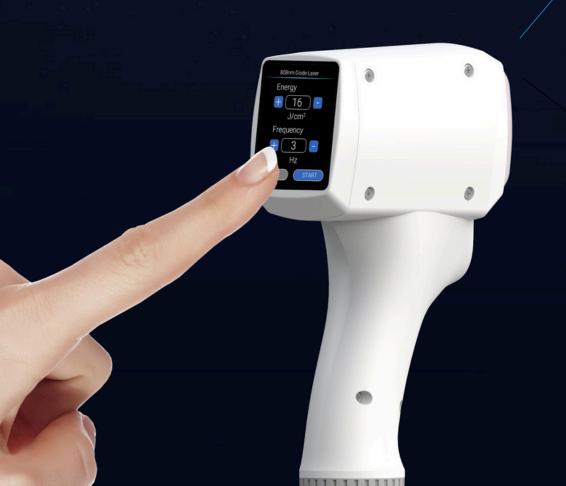

#### Connect & Customize

#### Personalized Treatment

The system offers customized treatment parameter recommendations based on the client's skin color, treatment area, and gender, ensuring optimal results.