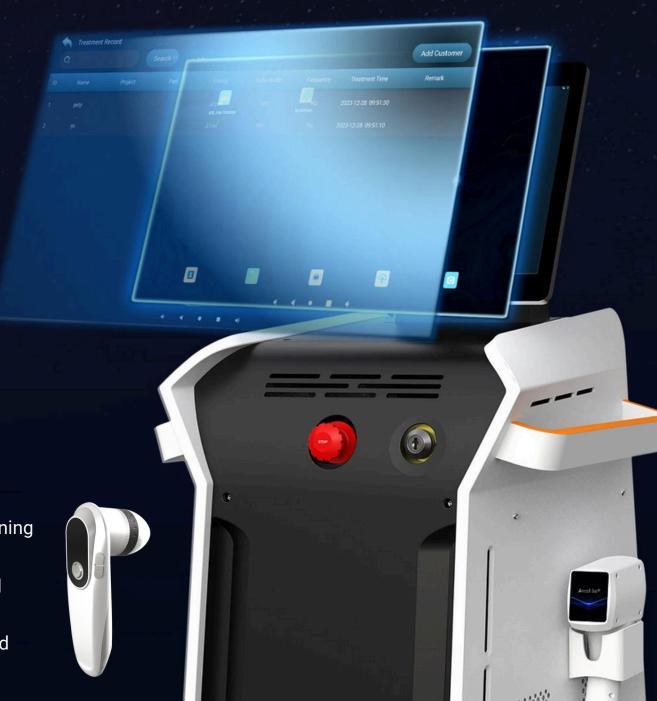

#### Connect & Customize

#### 8 Languages

Italian / Russian / French/ Portuguese / Turkish / Spanish / English / German

#### Browser

Display your official webpage directly on the machine, providing clients with easy access to your business information.