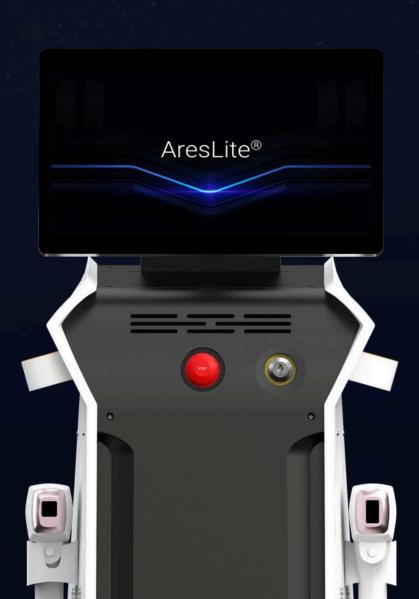

# AresLite®

SMARTER

Non-crystal Diode Laser Hair Removal

#### Intro •

The AresLite® DM40Plus laser hair removal machine revolutionizes the industry with its Non-Crystal design, LIMO(Germany) Fast-axis collimator lenses, and proprietary SIFHR technology. Featuring Coherent(USA) laser bars with a lifespan of 100 million pulses, this lightweight, efficient, and durable machine delivers superior results for all skin types and colors, with dual handpieces for versatile treatments.