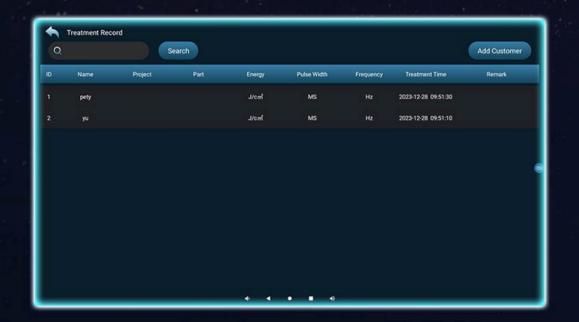

#### 4WAVELENGTHS

755nm + 808nm +940nm+ 1064nm for all skin color.

**Client Management** 

Secure Rental System

Imaging Pro b e

WiFi-Enabled Updates

- Storage of up to 200,000 client profiles, including names, treatment parameters, and session counts, streamlining client management and data accessibility.
- Enhanced with a secure password system and customizable rental durations, this function enables controlled access and potential revenue generation through machine renting.
- Features a dual-lens camera probe that magnifies 50x or 200x, allowing detailed visualizations of skin pre- and post-treatment to reassure and educate clients.