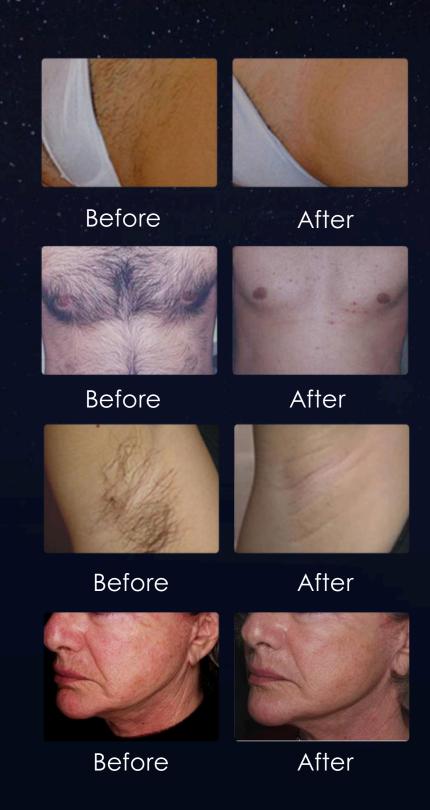

ng energy loss and minimizing beam divergence, unlike machines without FAC technology.





#### Added FAC: Focused Beam

Density: 10J/cm<sup>2</sup>@20ms in 32mm distance





#### Without FAC: Diffused Beam

Density: 2J/cm<sup>2</sup>@20ms in 32mm distance

## Cooling System

- \* Air cooling + water cooling + handpiece TEC + sapphire + 600W high-power TEC semiconductor thermostat
- \* Stay cool and comfortable with our comprehensive cooling system, seamlessly integrating air, water, and TEC technologies with a sapphire interface to ensure optimal comfort during treatments.

# **TEC Cooling**



\* Efficiently lowers skin temperature for more comfortable treatments.

### Water Proof



Protect your investment with AresLite's IP65 level of waterproof & dustproof.



# Significant Effect



# Advantage

- 15.6 inch screen with USB port
- Leak-proof, 6-liter 10mm thick transparent acrylic tank
- 40um level of built-in filters for bidirectional flushing
- MEAN WELL power supply with overcurrent protection



| Model                    | AresLite®                                                                                      |
|--------------------------|------------------------------------------------------------------------------------------------|
| Technology               | Non-crystal Diode Laser Hair Removal Technology                                                |
| Wavelength               | 4 wavelengths 755nm Alexandrite laser + 808nm<br>Diode laser + 940nm + 1064nm Yag laser        |
| Spot Size                | 15*20mm/15*30mm