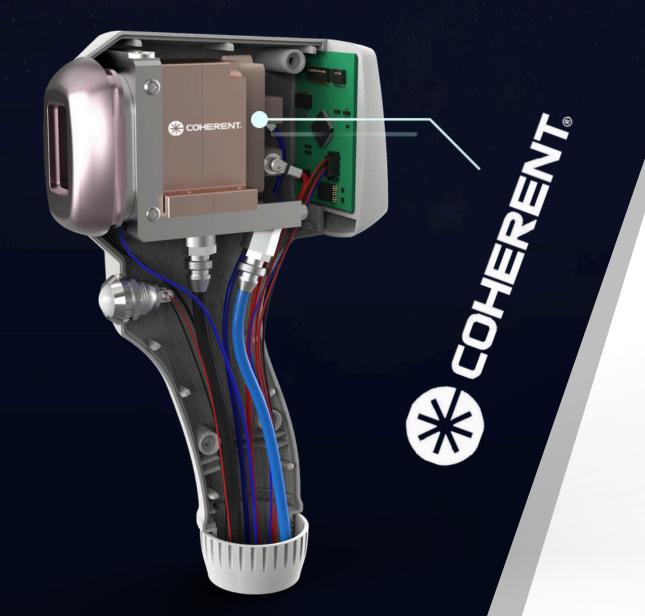

## **Coherent USA Lasers**

Our machines are equipped with top-tier Coherent lasers from the USA, ensuring a lifespan of up to 100 million shots per handpiece. Achieve reliable, high-quality results in every session.

Elevate your treatments with the AresLite®, engineered with advanced Fast-axis Collimator (FAC) lenses from LIMO, Germany. These premium lenses concentrate the laser beam precisely, reducing energy loss and minimizing beam divergence, unlike machines without FAC technology.