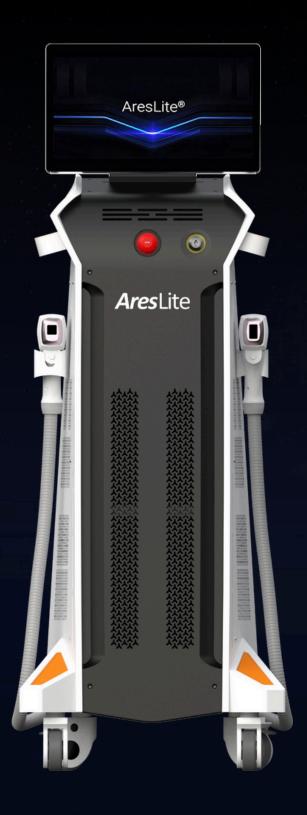

# AresLite®

SMARTER

Non-crystal Diode Laser Hair Removal

#### Intro •

The AresLite® DM40Plus laser hair removal machine revolutionizes the industry with its Non-Crystal design, LIMO(Germany) Fast-axis collimator lenses, and proprietary SIFHR technology. Featuring Coherent(USA) laser bars with a lifespan of 100 million pulses, this lightweight, efficient, and durable machine delivers superior results for all skin types and colors, with dual handpieces for versatile treatments.

# **Smart Interactive Screen**

Small Handpiece

High Speed Handpiece

## Cooling System

- \* Air cooling + water cooling + handpiece TEC + sapphire + 600W high-power TEC semiconductor thermostat
- \* Stay cool and comfortable with our comprehensive cooling system, seamlessly integrating air, water, and TEC technologies with a sapphire interface to ensure optimal comfort during treatments.

# Advantage

- 15.6 inch screen with USB port
- Leak-proof, 6-liter 10mm thick transparent acrylic tank
- 40um level of built-in filters for bidirectional flushing
- MEAN WELL power supply with overcurrent protection