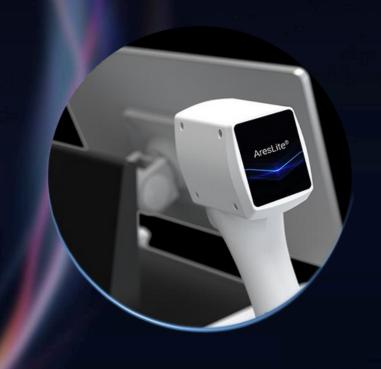

#### 4WAVELENGTHS

755nm + 808nm +940nm+ 1064nm for all skin color.

**Client Management** 

Secure Rental System

Imaging Pro b e

WiFi-Enabled Updates

- Storage of up to 200,000 client profiles, including names, treatment parameters, and session counts, streamlining client management and data accessibility.
- Enhanced with a secure password system and customizable rental durations, this function enables controlled access and potential revenue generation through machine renting.
- Features a dual-lens camera probe that magnifies 50x or 200x, allowing detailed visualizations of skin pre- and post-treatment to reassure and educate clients.

# **Smart Interactive Screen**

Small Handpiece

High Speed Handpiece