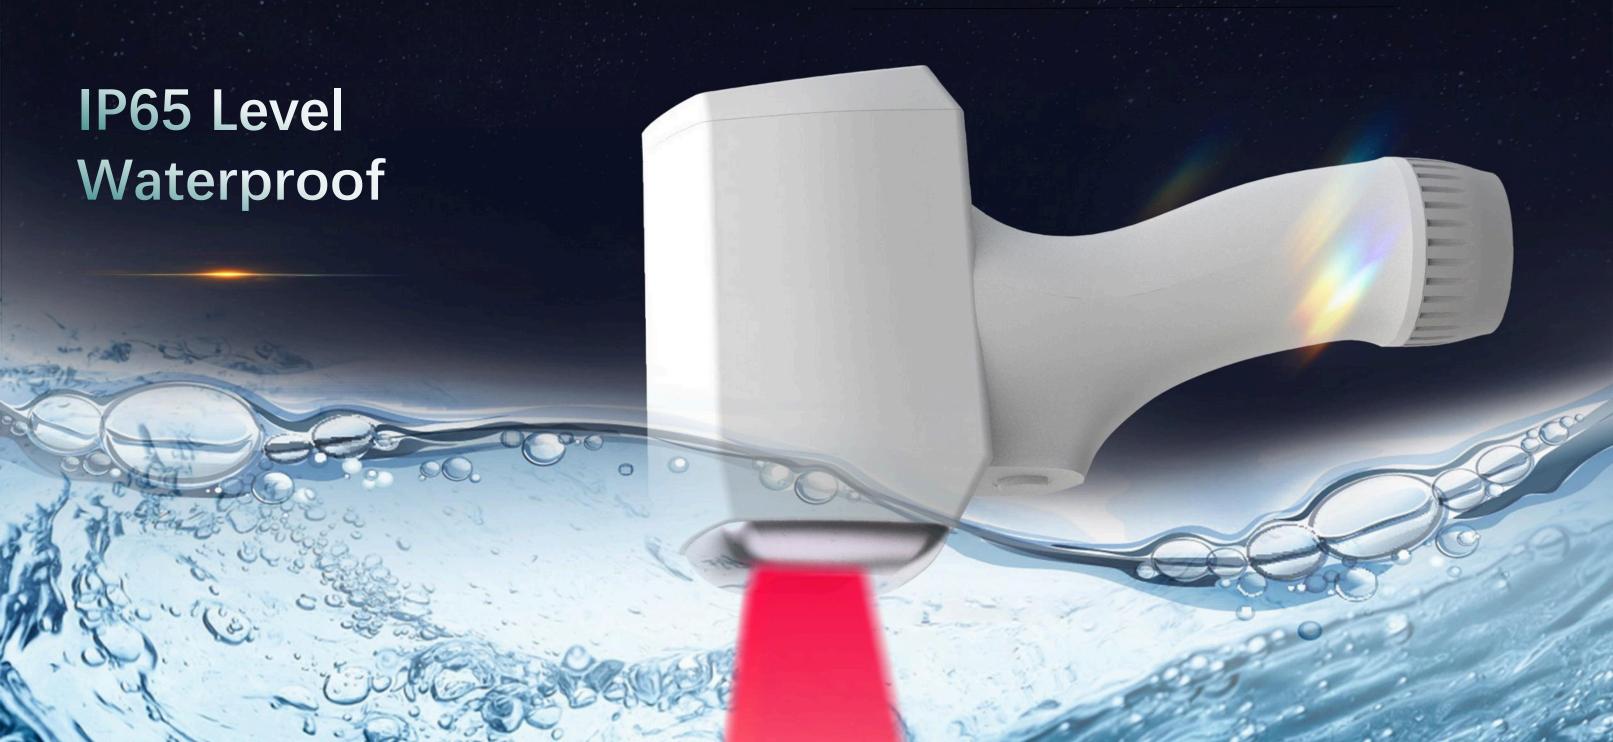

### Water Proof

Protect your investment with AresLite's IP65 level of waterproof & dustproof.