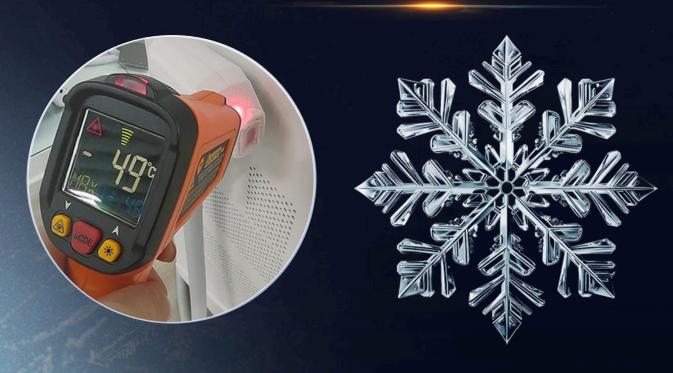

## Cooling System

- \* Air cooling + water cooling + handpiece TEC + sapphire + 600W high-power TEC semiconductor thermostat
- \* Stay cool and comfortable with our comprehensive cooling system, seamlessly integrating air, water, and TEC technologies with a sapphire interface to ensure optimal comfort during treatments.

# **TEC Cooling**

\* Efficiently lowers skin temperature for more comfortable treatments.